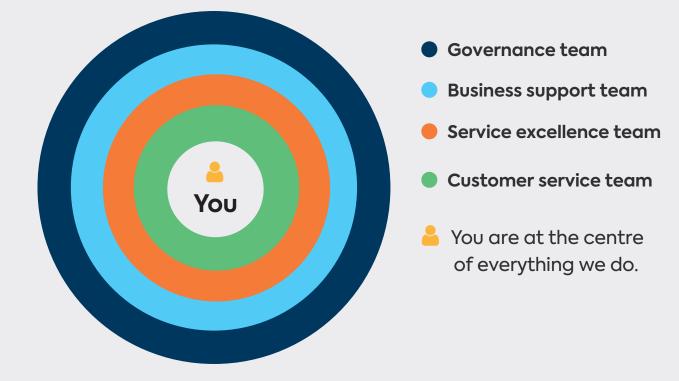

## **Better Service**

Better Service is the name of the new way we work.

You are at the centre of everything we do.

## **Better Service Teams**

Better Service has 4 teams that support you.

- Customer service team includes your Support Workers and Coordinators.
- Service excellence team.
- Business support team.
- Governance and culture team.